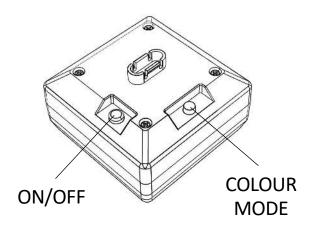

## NeoTimber® LED SOLAR POST LIGHT INSTRUCTIONS

- Operation Instructions: Before using the Post Light for the first time, turn ON the ON/OFF switch. You only need to do this once. After initial setup, you won't need to adjust the switch again.
- Charging Instructions: Place the Post Light in an area where it receives direct sunlight. Ensure that there are no obstructions (including shadows) blocking light from the solar panel. For the first use, allow the Post Light to charge in the sun for at least three hours. Under average sunlight conditions, it will take approximately 8 hours to fully charge.
- If the Post Light Isn't Lighting Up: The Post Light may have low charge upon arrival. At least three hours of sunlight is required to charge the unit prior to first use.