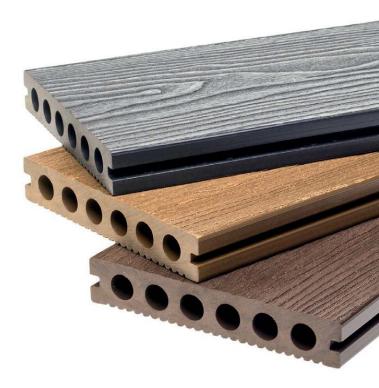

## Essential Decking. The lighter choice.

At last, a lightweight hollow composite deck board with the quality our customers have come to expect. The Essential Range uses our special hollow 'tube' design to ensure that while the boards are lighter – there's no compromise in their strength. And of course they look great too!

- Board size: 142mm x 24.5mm x 3600mm
- Easy to install 'hidden' FastClip System
- · Full range of compatible accessories
- 25-Year Residential or 10-Year Commercial Warranty

## Say Hollow to a new lightweight board.

Unlike other manufacturers who use rectangular holes through their hollow decking, our extensive research led us to our hollow 'tube' design — which we believe gives greater strength and minimises the problems that other hollow deck planks might suffer from — including warping and splitting.

## Grey. Teak. Chocolate. The Essential colours.

| PRODUCT                 | IMAGE | FINISH                                 | DIMENSIONS                              | COLOURS                   |
|-------------------------|-------|----------------------------------------|-----------------------------------------|---------------------------|
| Essential Deck Board    |       | Surface 1: Grain<br>Surface 2: Grooved | Board size: 142mm x<br>24.5mm x 3600mm  | Grey<br>Teak<br>Chocolate |
| Essential Skirting Trim |       | Surface: Grain                         | Profile size: 72mm x<br>11.5mm x 3600mm | Grey<br>Teak<br>Chocolate |
| Essential Corner Trim   |       | Surface: Grain                         | Profile size: 54mm x<br>40mm x 3600mm   | Grey<br>Teak<br>Chocolate |
| Premium WPC Joist       |       | Surface: Smooth                        | Profile size: 59mm x<br>40mm x 3600mm   | Charcoal                  |
| Essential FastClip Set  |       | Stainless Steel                        | -                                       | -                         |
| Starter Clip Set        |       | Electroplated Black<br>Stainless Steel | -                                       | -                         |