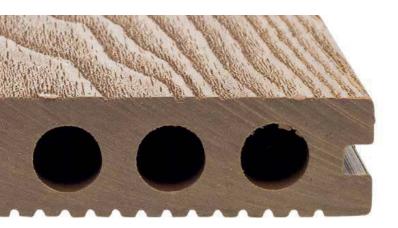

## Say Hollow to a new lightweight board.

Unlike other manufacturers who use rectangular holes through their hollow decking, our extensive research led us to our hollow 'tube' design — which we believe gives greater strength and minimises the problems that other hollow deck planks might suffer from — including warping and splitting.