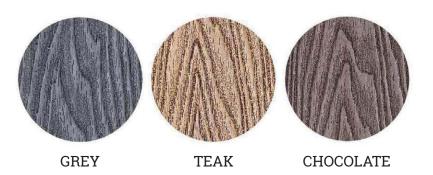

## Grey. Teak. Chocolate. The Essential colours.

| PRODUCT                 | IMAGE | FINISH                                 | DIMENSIONS                              | COLOURS                   |
|-------------------------|-------|----------------------------------------|-----------------------------------------|---------------------------|
| Essential Deck Board    |       | Surface 1: Grain<br>Surface 2: Grooved | Board size: 142mm x<br>24.5mm x 3600mm  | Grey<br>Teak<br>Chocolate |
| Essential Skirting Trim |       | Surface: Grain                         | Profile size: 72mm x<br>11.5mm x 3600mm | Grey<br>Teak<br>Chocolate |
| Essential Corner Trim   |       | Surface: Grain                         | Profile size: 54mm x<br>40mm x 3600mm   | Grey<br>Teak<br>Chocolate |
| Premium WPC Joist       |       | Surface: Smooth                        | Profile size: 59mm x<br>40mm x 3600mm   | Charcoal                  |
| Essential FastClip Set  |       | Stainless Steel                        | -                                       | -                         |
| Starter Clip Set        |       | Electroplated Black<br>Stainless Steel | -                                       | -                         |