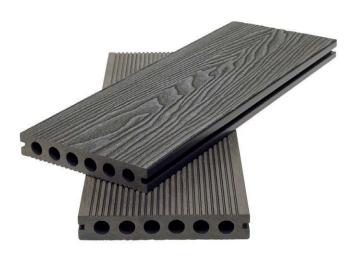

## Two great looks. On a single plank.

Some people prefer a wood grain finish – some prefer grooves. Our Essential Range composite deck boards have both on a single plank!

One side is a realistic wood-grain finish for a natural look, while the reverse is a modern grooved pattern for a contemporary feel.