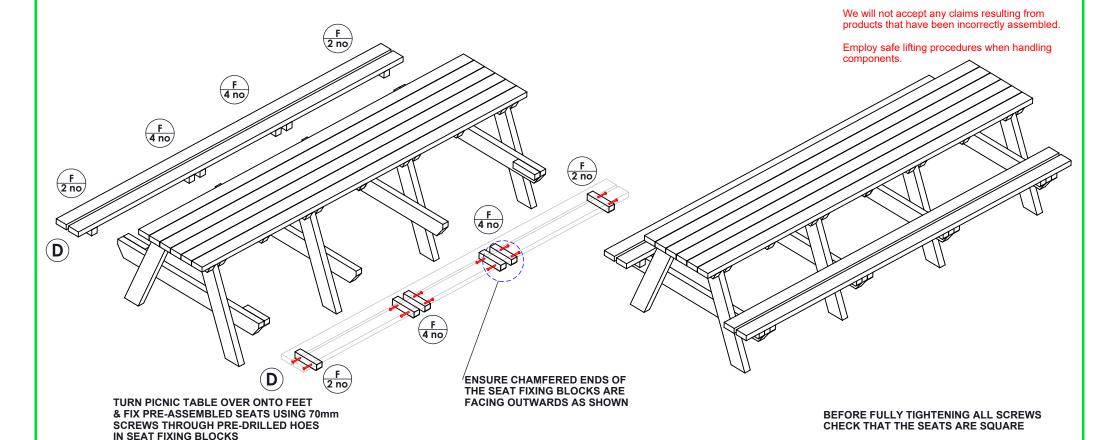

### NOTE:-

All NeoTimber® furniture needs to be assembled and positioned on even ground.

**3M PICNIC TABLE:** Assembly Guide - 2 of 2.

**ARE SHOWN ON PAGE 1 OF 2** 

IMPORTANT - ENSURE THAT THE 16 no BRASS SEAT FIXING SCREWS ARE NOW FULLY TIGHTENED - THESE

# NOTE:-

All NeoTimber® furniture needs to be assembled And positioned on even ground.