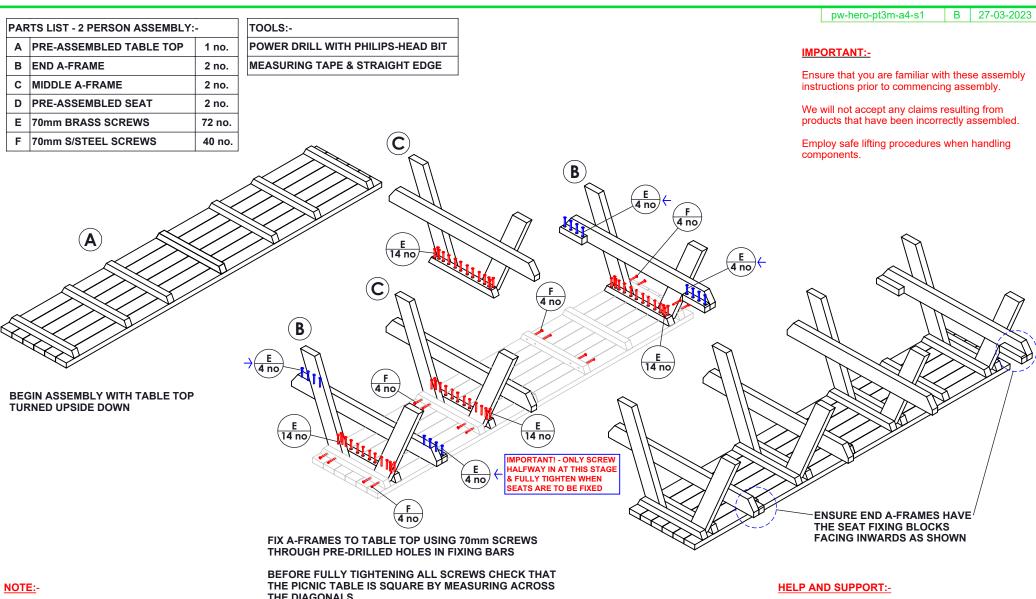

# **3M PICNIC TABLE:**

Assembly Guide - 1 of 2.

Ensure that you are familiar with these assembly instructions prior to commencing assembly.

**IMPORTANT:-**

POWER DRILL WITH PHILIPS-HEAD BIT

MEASURING TAPE & STRAIGHT EDGE

All NeoTimber® furniture needs to be assembled and positioned on even ground. THE DIAGONALS

Please visit https://neotimber.com/furniture/support/ if you need any assistance.