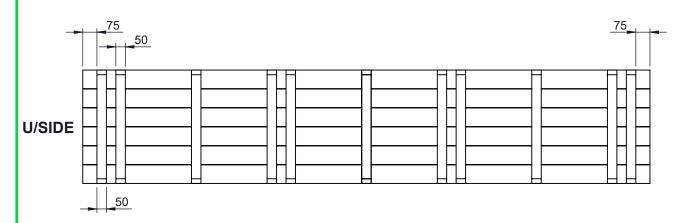

https://neotimber.com/furniture/support/ if you need any assistance.

# **3M PICNIC TABLE:**

Assembly Guide - 1 of 2.



Ensure that you are familiar with these assembly instructions prior to commencing assembly.

**IMPORTANT:-**

POWER DRILL WITH PHILIPS-HEAD BIT

MEASURING TAPE & STRAIGHT EDGE



### NOTE:-

All NeoTimber® furniture needs to be assembled and positioned on even ground.

**3M PICNIC TABLE:** Assembly Guide - 2 of 2.

**ARE SHOWN ON PAGE 1 OF 2** 

IMPORTANT - ENSURE THAT THE 16 no BRASS SEAT FIXING SCREWS ARE NOW FULLY TIGHTENED - THESE

### **HELP AND SUPPORT:-**

Please visit https://neotimber.com/furniture/support/ if you need any assistance.





### **HELP AND SUPPORT:-**

735

Please visit https://neotimber.com/furniture/support/ if you need any assistance.









# NOTE:-

All NeoTimber® furniture needs to be assembled And positioned on even ground.

# **3M PICNIC TABLE:**

**Key Dimensions.**