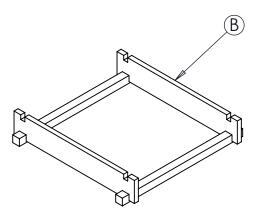

Employ safe lifting procedures when handling components.

INCREASE HEIGHT BY SLOTTING SIDE PLANK (C) ONTO SIDE PLANK (B)