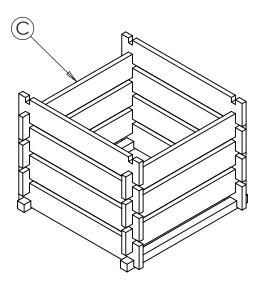

| $(\mathbf{A})$ | П | Ш |   |
|----------------|---|---|---|
| (/ \/          |   |   | _ |

SLOT SIDE PLANK (B) ONTO SIDE PLANK (C) AS SHOWN

FINALLY SLOT TOP PLANK (A) ONTO SIDE PLANK (B)

THIS COMPLETES THE COMPOST BIN ASSEMBLY