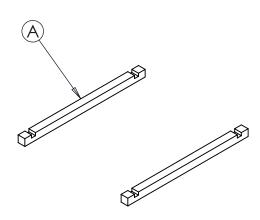

START BY POSITIONING BASE PLANK (A) AS SHOWN

SLOT SIDE PLANK (B) ONTO BASE PLANK (A)