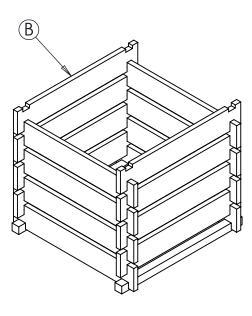

START BY POSITIONING BASE PLANK (A) AS SHOWN

SLOT SIDE PLANK (B) ONTO BASE PLANK (A)