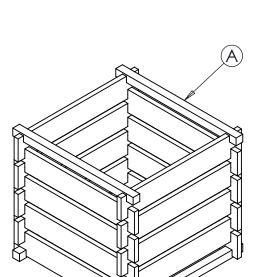

| $(\mathbf{A})$ | П | Ш |   |
|----------------|---|---|---|
| (/ \/          |   |   | _ |

SLOT SIDE PLANK (B) ONTO SIDE PLANK (C) AS SHOWN

FINALLY SLOT TOP PLANK (A) ONTO SIDE PLANK (B)

THIS COMPLETES THE COMPOST BIN ASSEMBLY