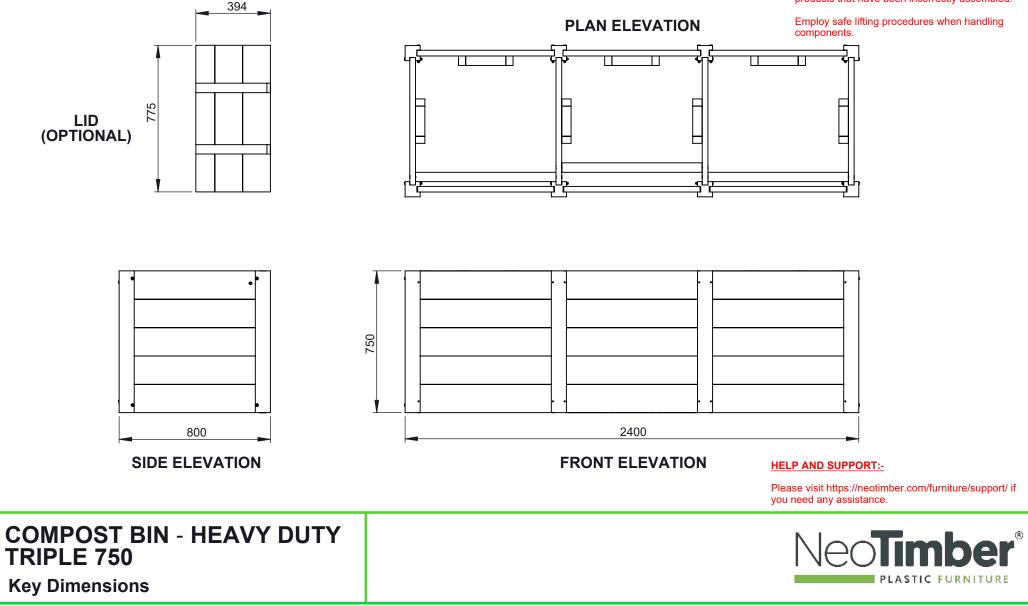

hese assembly instructions prior to commencing assembly.

We will not accept any claims resulting from products that have been incorrectly assembled.

Employ safe lifting procedures when handling components.



\*LIDS ARE AN OPTION AT TIME OF ORDER.

### **HELP AND SUPPORT:-**

Please visit https://neotimber.com/furniture/support/ if you need any assistance.





POSITION SLATS AT THE TOP OF THE FRONT POSTS AND SLIDE DOWN BETWEEN THE CHANNELS.

SLATS CAN BE REMOVED TO ALLOW ACCESS TO THE COMPOST AS AND WHEN REQUIRED.

# **COMPOST BIN - HEAVY DUTY** TRIPLE 750

Assembly Guide - 2 of 2

#### **IMPORTANT:-**

Ensure that you are familiar with these assembly instructions prior to commencing assembly.

We will not accept any claims resulting from products that have been incorrectly assembled.