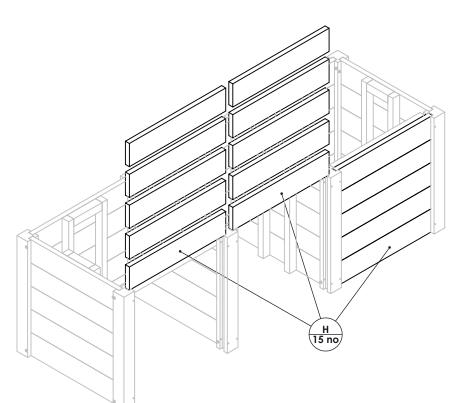

### **HELP AND SUPPORT:-**

Please visit https://neotimber.com/furniture/support/ if you need any assistance.

POSITION SLATS AT THE TOP OF THE FRONT POSTS AND SLIDE DOWN BETWEEN THE CHANNELS.

SLATS CAN BE REMOVED TO ALLOW ACCESS TO THE COMPOST AS AND WHEN REQUIRED.