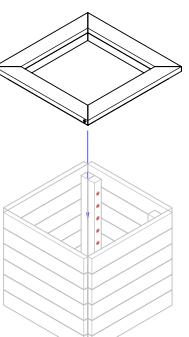

SCREW 4 x 70mm SCREWS THROUGH JOIST IN BASE PANEL INTO CORNER JOIST IN SIDE (B)

SLOT PRE-ASSEMBLED RIM ONTO PLANTER **ASSEMBLY** 