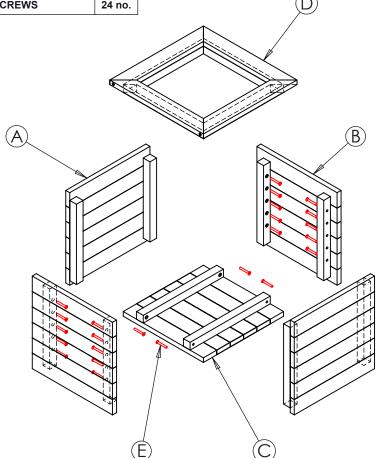

| PARTS LIST - 1 PERSON ASSEMBLY:- |                            |        |  |  |  |  |
|----------------------------------|----------------------------|--------|--|--|--|--|
| Α                                | PRE-ASSEMBLED SIDE PANEL A | 2 no.  |  |  |  |  |
| В                                | PRE-ASSEMBLED SIDE PANEL B | 2 no.  |  |  |  |  |
| С                                | PRE-ASSEMBLED BASE         | 1 no.  |  |  |  |  |
| D                                | PRE-ASSEMBLED RIM          | 1 no.  |  |  |  |  |
| Е                                | 70mm BRASS SCREWS          | 24 no. |  |  |  |  |

# CUBE PLANTER Assembly Guide - 1 of 2

| -S2 | Α | 10-06-2019 |
|-----|---|------------|
|-----|---|------------|

| PARTS LIST - 1 PERSON ASSEMBLY:- |                            |        |  |  |  |  |
|----------------------------------|----------------------------|--------|--|--|--|--|
| Α                                | PRE-ASSEMBLED SIDE PANEL A | 2 no.  |  |  |  |  |
| В                                | PRE-ASSEMBLED SIDE PANEL B | 2 no.  |  |  |  |  |
| С                                | PRE-ASSEMBLED BASE         | 1 no.  |  |  |  |  |
| D                                | PRE-ASSEMBLED RIM          | 1 no.  |  |  |  |  |
| Е                                | 70mm BRASS SCREWS          | 24 no. |  |  |  |  |