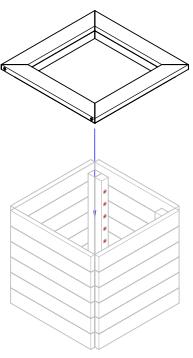

SCREW 4 x 70mm SCREWS THROUGH JOIST IN BASE PANEL INTO CORNER JOIST IN SIDE (B)

SLOT PRE-ASSEMBLED RIM ONTO PLANTER **ASSEMBLY** 