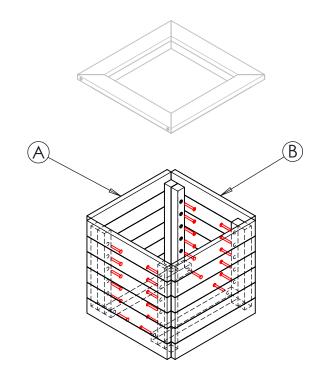

SCREW 4 x 70mm SCREWS THROUGH JOIST IN BASE PANEL INTO CORNER JOIST IN SIDE (B)

SLOT PRE-ASSEMBLED RIM ONTO PLANTER **ASSEMBLY** 