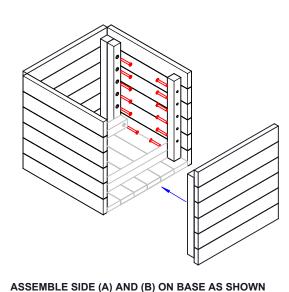

| TOOLS:-                           |  |
|-----------------------------------|--|
| POWER DRILL WITH PHILIPS-HEAD BIT |  |

SCREW 20 x 70mm SCREWS THROUGH CORNER JOISTS IN SIDE (B) INTO CORNER JOISTS IN SIDE (A)