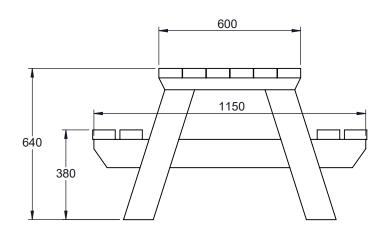

## **TYPICAL ELEVATION**

# JUNIOR PICNIC TABLE: Key Dimensions.

**SEAT** 

**TOP** 

1220

1220

210

600