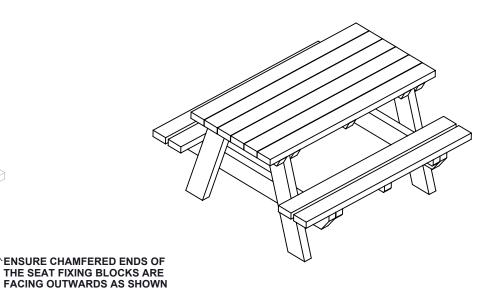

LL SCREWS CHECK THAT THE PICNIC TABLE IS SQUARE BY MEASURING ACROSS THE DIAGONALS

## NOTE:-

All NeoTimber® furniture needs to be assembled and positioned on even ground.

## JUNIOR PICNIC TABLE: Assembly Guide - 1 of 2.

## **HELP AND SUPPORT:-**

Please visit https://neotimber.com/furniture/support/ if you need any assistance.



POWER DRILL WITH PHILIPS-HEAD BIT

**MEASURING TAPE & STRAIGHT EDGE** 



TURN PICNIC TABLE OVER ONTO FEET & FIX PRE-ASSEMBLED SEATS USING 70mm SCREWS THROUGH PRE-DRILLED HOES IN SEAT FIXING BLOCKS

#### **IMPORTANT:-**

Ensure that you are familiar with these assembly instructions prior to commencing assembly.

We will not accept any claims resulting from products that have been incorrectly assembled.

Employ safe lifting procedures when handling components.



**BEFORE FULLY TIGHTENING ALL SCREWS** CHECK THAT THE SEATS ARE SQUARE

#### NOTE:-

All NeoTimber® furniture needs to be assembled and positioned on even ground.

> **JUNIOR PICNIC TABLE:** Assembly Guide - 2 of 2.

#### **HELP AND SUPPORT:-**

Please visit https://neotimber.com/furniture/support/ if you need any assistance.



## **IMPORTANT:-**

Ensure that you are familiar with these assembly instructions prior to commencing assembly.

We will not accept any claims resulting from products that have been incorrectly assembled.

Employ safe lifting procedures when handling components.



## **TYPICAL ELEVATION**

#### **HELP AND SUPPORT:-**

Please visit https://neotimber.com/furniture/support/ if you need any assistance.

# JUNIOR PICNIC TABLE: Key Dimensions.

**SEAT** 

**TOP**