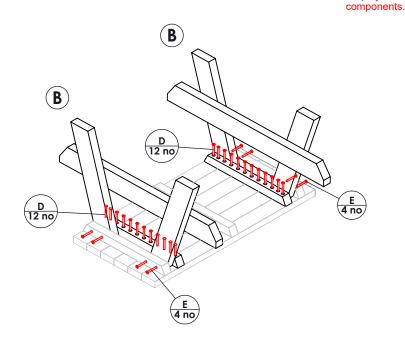

| TOOLS:-                           |
|-----------------------------------|
| POWER DRILL WITH PHILIPS-HEAD BIT |
| MEASURING TAPE & STRAIGHT EDGE    |

BEGIN ASSEMBLY WITH TABLE TOP TURNED UPSIDE DOWN

FIX A-FRAMES TO TABLE TOP USING 70mm SCREWS THROUGH PRE-DRILLED HOLES IN FIXING BARS

BEFORE FULLY TIGHTENING ALL SCREWS CHECK THAT THE PICNIC TABLE IS SQUARE BY MEASURING ACROSS THE DIAGONALS