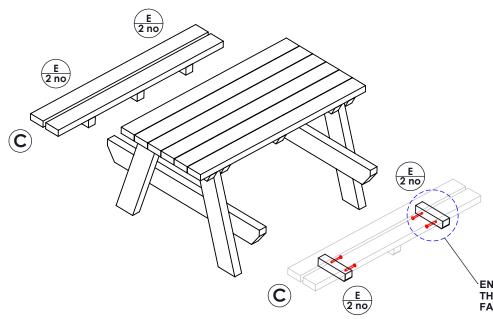

## **HELP AND SUPPORT:-**

Please visit https://neotimber.com/furniture/support/ if you need any assistance.

POWER DRILL WITH PHILIPS-HEAD BIT

**MEASURING TAPE & STRAIGHT EDGE** 

TURN PICNIC TABLE OVER ONTO FEET & FIX PRE-ASSEMBLED SEATS USING 70mm SCREWS THROUGH PRE-DRILLED HOES IN SEAT FIXING BLOCKS

Employ safe lifting procedures when handling components.

**BEFORE FULLY TIGHTENING ALL SCREWS** CHECK THAT THE SEATS ARE SQUARE