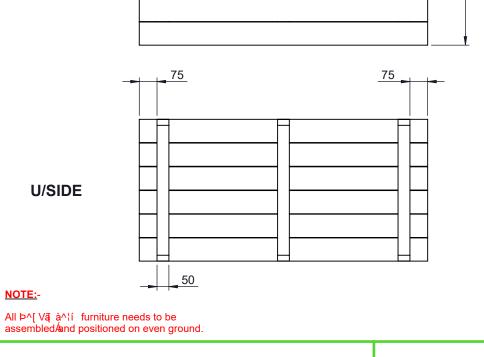

| TOOLS:-                           |
|-----------------------------------|
| POWER DRILL WITH PHILIPS-HEAD BIT |
| MEASURING TAPE & STRAIGHT EDGE    |

BEGIN ASSEMBLY WITH TABLE TOP TURNED UPSIDE DOWN

FIX A-FRAMES TO TABLE TOP USING 70mm SCREWS THROUGH PRE-DRILLED HOLES IN FIXING BARS

## NOTE:-

All NeoTimber® furniture needs to be assembled and positioned on even ground.

#### NOTE:-

All NeoTimber® furniture needs to be assembled and positioned on even ground.

> **JUNIOR PICNIC TABLE:** Assembly Guide - 2 of 2.