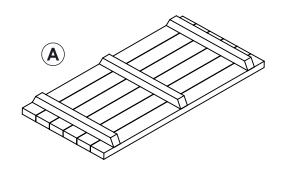

**IMPORTANT:-**

| PARTS LIST - 2 PERSON ASSEMBLY:- |                         |        |
|----------------------------------|-------------------------|--------|
| Α                                | PRE-ASSEMBLED TABLE TOP | 1 no.  |
| В                                | END A-FRAME             | 2 no.  |
| С                                | PRE-ASSEMBLED SEAT      | 2 no.  |
| D                                | 70mm BRASS SCREWS       | 24 no. |
| Е                                | 70mm S/STEEL SCREWS     | 16 no. |
|                                  |                         |        |