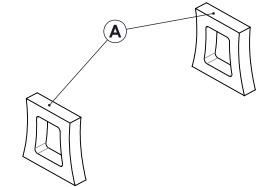

Ensure that you are familiar with these assembly

**IMPORTANT:-**

| PARTS LIST - 2 PERSON ASSEMBLY:- |                            |       |
|----------------------------------|----------------------------|-------|
| Α                                | BACKLESS LEG FRAMES        | 2 no. |
| В                                | 3 SLAT SEAT SEMI-ASSEMBLED | 1 no. |
| С                                | 70mm S/STEEL SCREWS        | 4 no. |
| D                                | 90mm S/STEEL SCREWS        | 8 no. |

#### **HELP AND SUPPORT:-**

Please visit https://neotimber.com/furniture/support/ if you need any assistance.

POSITION THE 2 MOULDED BACKLESS LEG FRAMES ON A FLAT LEVEL SURFACE