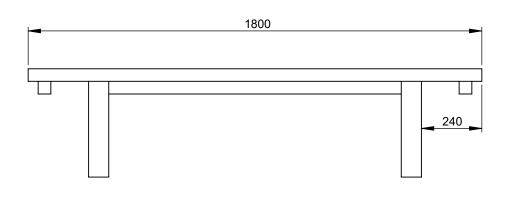

THE LEG. FIX WITH 2 x 70mm S/STEEL SCREWS ON OUTSIDE FIXING HOLES ON BOTH SIDES OF SEAT SLATS. THE REMAINDER OF THE HOLES ARE TO BE FIXED WITH 8 x 90mm S/STEEL SCREWS

#### THIS COMPLETES THE BENCH ASSEMBLY

#### **HELP AND SUPPORT:-**

Please visit https://neotimber.com/furniture/support/ if you need any assistance.



POSITION THE 2 MOULDED BACKLESS LEG FRAMES ON A FLAT LEVEL SURFACE

### NOTE:-

All NeoTimber÷ furniture needs to be assembled and positioned on even ground.

# MOULDED BENCH BACKLESS:

**Assembly Guide** 



## **IMPORTANT:-**

Ensure that you are familiar with these assembly instructions prior to commencing assembly.

We will not accept any claims resulting from products that have been incorrectly assembled.

Employ safe lifting procedures when handling components.







### NOTE:-

All NeoTimber÷ furniture needs to be assembled and positioned on even ground.

# MOULDED BENCH BACKLESS:

**Key Dimensions** 

## **HELP AND SUPPORT:-**

Please visit https://neotimber.com/furniture/support/ if you need any assistance.