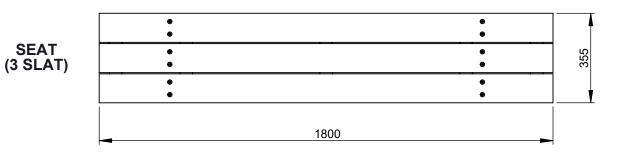

Ensure that you are familiar with these assembly

**IMPORTANT:-**

| PARTS LIST - 2 PERSON ASSEMBLY:- |                            |       |
|----------------------------------|----------------------------|-------|
| Α                                | BACKLESS LEG FRAMES        | 2 no. |
| В                                | 3 SLAT SEAT SEMI-ASSEMBLED | 1 no. |
| С                                | 70mm S/STEEL SCREWS        | 4 no. |
| D                                | 90mm S/STEEL SCREWS        | 8 no. |

| TOOLS:-                           |
|-----------------------------------|
| POWER DRILL WITH PHILIPS-HEAD BIT |
| MEASURING TAPE & STRAIGHT EDGE    |

ALL SEAT SLAT LABELS SHOULD FACE UPWARD AND BE ON THE LEFT-HAND SIDE WHEN ASSEMBLED

# MOULDED BENCH BACKLESS:

**Key Dimensions** 