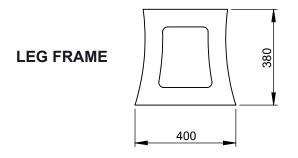

Ensure that you are familiar with these assembly

**IMPORTANT:-**

| PARTS LIST - 2 PERSON ASSEMBLY:- |                            |       |
|----------------------------------|----------------------------|-------|
| Α                                | BACKLESS LEG FRAMES        | 2 no. |
| В                                | 3 SLAT SEAT SEMI-ASSEMBLED | 1 no. |
| С                                | 70mm S/STEEL SCREWS        | 4 no. |
| D                                | 90mm S/STEEL SCREWS        | 8 no. |

# MOULDED BENCH BACKLESS:

**Key Dimensions** 