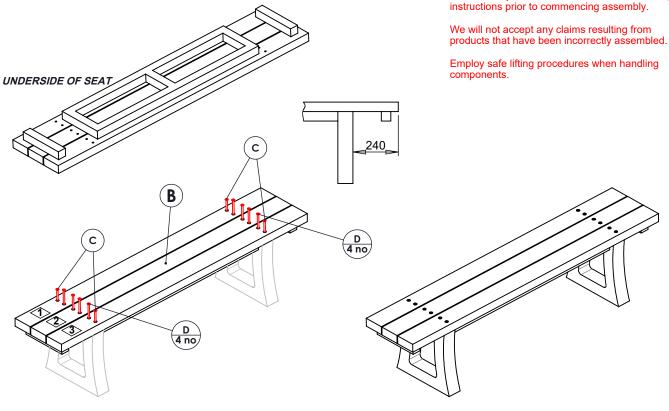

Ensure that you are familiar with these assembly

**IMPORTANT:-**

| PARTS LIST - 2 PERSON ASSEMBLY:- |                            |       |
|----------------------------------|----------------------------|-------|
| Α                                | BACKLESS LEG FRAMES        | 2 no. |
| В                                | 3 SLAT SEAT SEMI-ASSEMBLED | 1 no. |
| С                                | 70mm S/STEEL SCREWS        | 4 no. |
| D                                | 90mm S/STEEL SCREWS        | 8 no. |

| TOOLS:-                           |
|-----------------------------------|
| POWER DRILL WITH PHILIPS-HEAD BIT |
| MEASURING TAPE & STRAIGHT EDGE    |

ALL SEAT SLAT LABELS SHOULD FACE UPWARD AND BE ON THE LEFT-HAND SIDE WHEN ASSEMBLED

POSITION THE FINISHED SEAT SECTION ONTO THE LEG FRAMES, LEG FRAMES SHOULD BUTT AGAINST SUB FRAME, APPLY A 10mm OVERHANG AT FRONT OF SEAT. ENSURE THE PRE-DRILLED SLAT HOLES LINE UP WITH THE CENTRE OF THE LEG. FIX WITH 2 x 70mm S/STEEL SCREWS ON OUTSIDE FIXING HOLES ON BOTH SIDES OF SEAT SLATS. THE REMAINDER OF THE HOLES ARE TO BE FIXED WITH 8 x 90mm S/STEEL SCREWS

#### THIS COMPLETES THE BENCH ASSEMBLY

## **IMPORTANT:-**

Ensure that you are familiar with these assembly instructions prior to commencing assembly.

We will not accept any claims resulting from products that have been incorrectly assembled.

Employ safe lifting procedures when handling components.