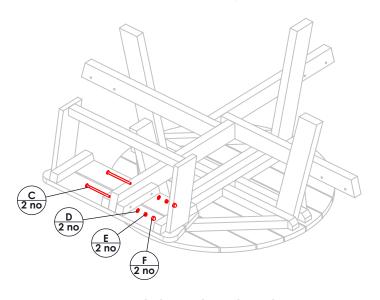

| PARTS LIST - 2 PERSON ASSEMBLY:- |                             |       |
|----------------------------------|-----------------------------|-------|
| Α                                | PRE-ASSEMBLED TABLE + FRAME | 1 no. |
| В                                | PRE-ASSEMBLED SEAT          | 4 no. |
| С                                | M10 x 160mm BOLT            | 8 no. |
| D                                | WASHER                      | 8 no. |
| Е                                | M10 NUT                     | 8 no. |
| F                                | CAP                         | 8 no. |

Employ safe lifting procedures when handling components.

TABLE SHOWN UPSIDE DOWN FOR ILLUSTRATION PURPOSES ONLY.

USING A PROVIDED M10 x 160mm BOLT, FIX THE BOLT THROUGH PRE-DRILLED **HOLES IN SEAT TIE AND TABLE FRAME BRACES, ADD WASHER AND NUT AND** TIGHTEN UP, COVER NUT WITH BLACK CAP.