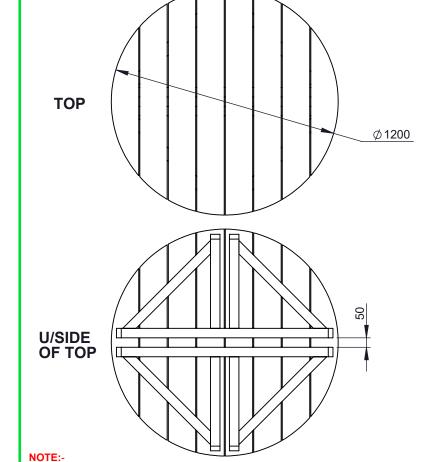

# NOTE:-

All NeoTimber® furniture needs to be assembled and positioned on even ground.