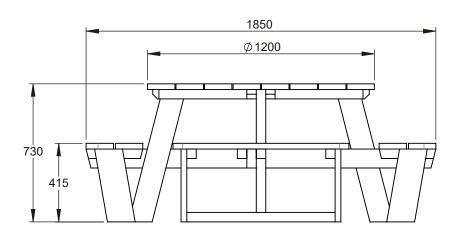

# **ROUND PICNIC TABLE: Key Dimensions.**

All Þ^[ Vą̃ à^lí furniture needs to be assembled Ánd positioned on even ground.

930

300

**SEAT** 

you need any assistance.