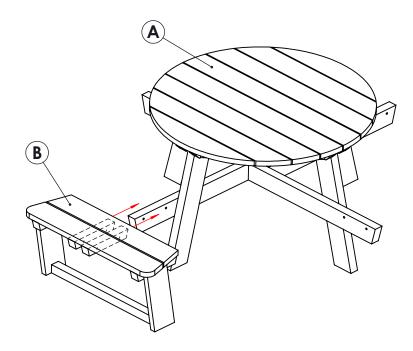

| PARTS LIST - 2 PERSON ASSEMBLY:- |                             |       |
|----------------------------------|-----------------------------|-------|
| Α                                | PRE-ASSEMBLED TABLE + FRAME | 1 no. |
| В                                | PRE-ASSEMBLED SEAT          | 4 no. |
| С                                | M10 x 160mm BOLT            | 8 no. |
| D                                | WASHER                      | 8 no. |
| Е                                | M10 NUT                     | 8 no. |
| F                                | CAP                         | 8 no. |

| TOOLS:-      |
|--------------|
| HAMMER       |
| 17mm SPANNER |

**POSITION TIES OF THE** PRE-ASSEMBLED SEAT **EITHER SIDE OF TABLE'S** CROSS-FRAME.

Employ safe lifting procedures when handling components.

TABLE SHOWN UPSIDE DOWN FOR ILLUSTRATION PURPOSES ONLY.

USING A PROVIDED M10 x 160mm BOLT, FIX THE BOLT THROUGH PRE-DRILLED **HOLES IN SEAT TIE AND TABLE FRAME BRACES, ADD WASHER AND NUT AND** TIGHTEN UP, COVER NUT WITH BLACK CAP.