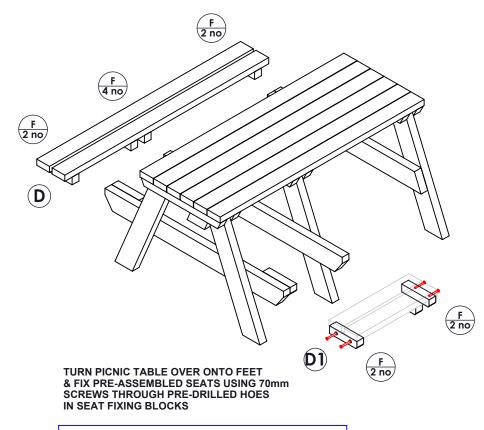

### **HELP AND SUPPORT:-**

Please visit https://neotimber.com/furniture/support/ if you need any assistance.

POWER DRILL WITH PHILIPS-HEAD BIT

**MEASURING TAPE & STRAIGHT EDGE** 

IMPORTANT - ENSURE THAT THE 20 no BRASS SEAT FIXING SCREWS ARE NOW FULLY TIGHTENED - THESE ARE SHOWN ON PAGE 1 OF 2