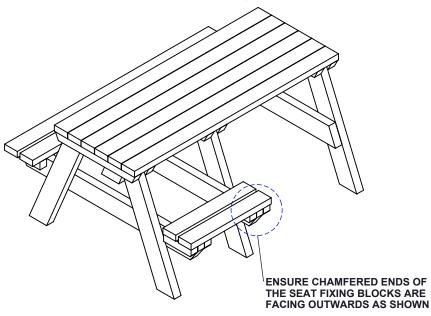

Employ safe lifting procedures when handling components.

BEFORE FULLY TIGHTENING ALL SCREWS CHECK THAT THE SEATS ARE SQUARE