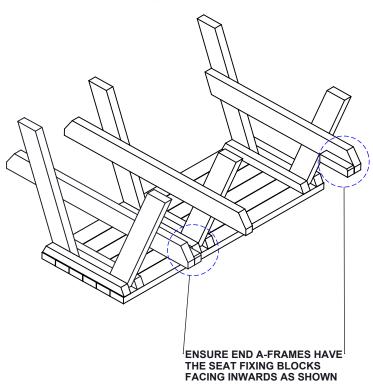

TOOLS:-POWER DRILL WITH PHILIPS-HEAD BIT **MEASURING TAPE & STRAIGHT EDGE** 

(E) HALFWAY IN AT THIS STAGI & FULLY TIGHTEN WHEN SEATS ARE TO BE FIXED

> **FIX A-FRAMES TO TABLE TOP USING 70mm SCREWS** THROUGH PRE-DRILLED HOLES IN FIXING BARS

BEFORE FULLY TIGHTENING ALL SCREWS CHECK THAT THE PICNIC TABLE IS SQUARE BY MEASURING ACROSS THE DIAGONALS