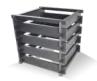

### **Planter**

| Height | Width | Depth | Weight |
|--------|-------|-------|--------|
| 600mm  | 600mm | 600mm | 60kg   |