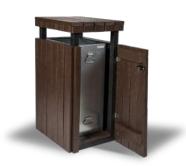

# **Raised Top Litter Bin**

| Height | Width | Depth | Weight |
|--------|-------|-------|--------|
| 1250mm | 500mm | 650mm | 110kg  |