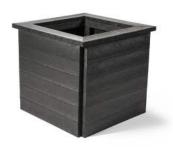

### **Planter**

| Height | Width | Depth | Weight |
|--------|-------|-------|--------|
| 600mm  | 600mm | 600mm | 60kg   |