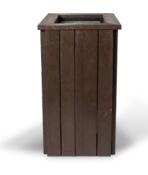

# **Open Top Litter Bin**

| Height | Width | Depth | Weight |
|--------|-------|-------|--------|
| 1000mm | 500mm | 650mm | 100kg  |