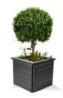

### **Planter**

| Height | Width | Depth | Weight |
|--------|-------|-------|--------|
| 600mm  | 600mm | 600mm | 60kg   |