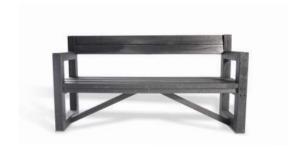

# **City Bench**

| Height | Width  | Depth | Weight |
|--------|--------|-------|--------|
| 850mm  | 1680mm | 450mm | 125kg  |

## **Sloper Bench**

| Height | Width  | Depth | Weight |
|--------|--------|-------|--------|
| 900mm  | 1700mm | 500mm | 94kg   |