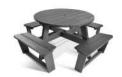

# **City Bench**

| Height | Width  | Depth | Weight |
|--------|--------|-------|--------|
| 850mm  | 1680mm | 450mm | 125kg  |