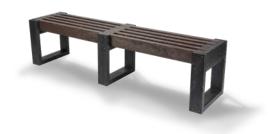

## **Curved Edge Bench**

| Height | Width  | Depth | Weight |
|--------|--------|-------|--------|
| 450mm  | 1800mm | 360mm | 60kg   |

# **Straight Edge Bench**

| Height | Width  | Depth | Weight |
|--------|--------|-------|--------|
| 450mm  | 1800mm | 360mm | 60kg   |