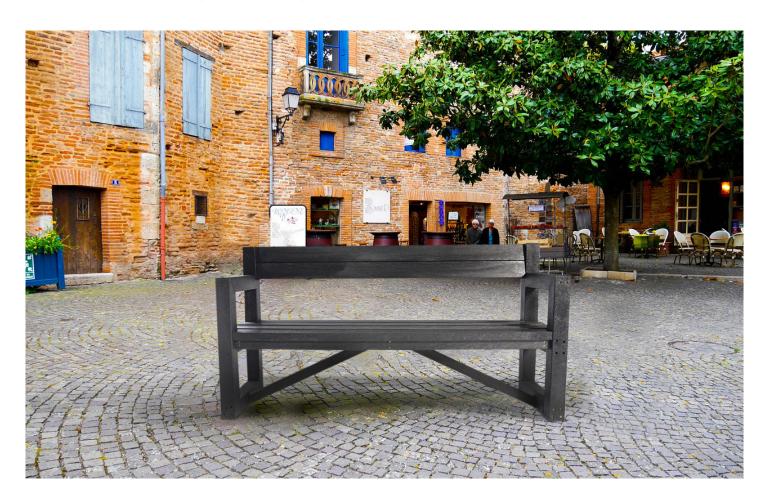

# **City Bench**

| Height | Width  | Depth | Weight |
|--------|--------|-------|--------|
| 850mm  | 1680mm | 450mm | 125kg  |