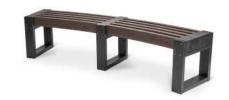

## **Curved Edge Bench**

| Height | Width  | Depth | Weight |
|--------|--------|-------|--------|
| 450mm  | 1800mm | 360mm | 60kg   |