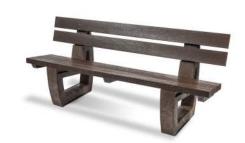

### **Moulded Backrest Bench**

| Height | Width  | Depth | Weight |
|--------|--------|-------|--------|
| 800mm  | 1800mm | 360mm | 90kg   |