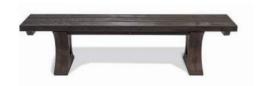

### **Moulded Backless Bench**

| Height | Width  | Depth | Weight |
|--------|--------|-------|--------|
| 440mm  | 1800mm | 360mm | 49kg   |