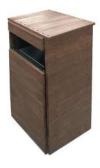

# **Raised Top Litter Bin**

| Height | Width | Depth | Weight |
|--------|-------|-------|--------|
| 1250mm | 500mm | 650mm | 110kg  |