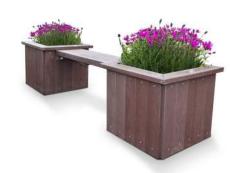

### **Planter Bench**

| Height | Width | Depth | Weight |
|--------|-------|-------|--------|
| 480mm  | 950mm | 300mm | 125kg  |