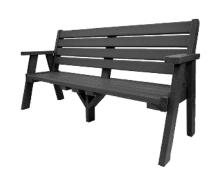

### **Moulded Backrest Bench**

| Height | Width  | Depth | Weight |
|--------|--------|-------|--------|
| 800mm  | 1800mm | 360mm | 90kg   |