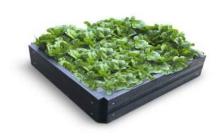

#### **Raised Bed**

Modular panel design allows creation of various raised beds sizes to meet individual requirements.

| Available Heights | Available Widths | Available Lengths |
|-------------------|------------------|-------------------|
| 300mm             | 500mm            | 1000mm            |
| 600mm             | 1000mm           | 1500mm            |
| 750mm             |                  | 2000mm            |
|                   |                  | 2500mm            |
|                   |                  | 3000mm            |
|                   |                  | 3500mm            |