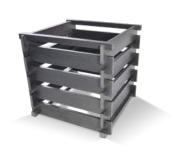

## **Heavy Duty Compost Bin**

Also available with lid.

| Height | Width  | Depth | Weight |
|--------|--------|-------|--------|
| 800mm  | 835mm  | 750mm | 92kg   |
| 800mm  | 1627mm | 750mm | 156kg  |
| 800mm  | 2400mm | 750mm | 221kg  |