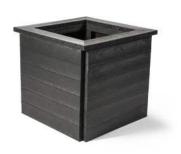

#### **Cube Planter**

| Height | Width | Depth | Weight |
|--------|-------|-------|--------|
| 600mm  | 600mm | 600mm | 60kg   |