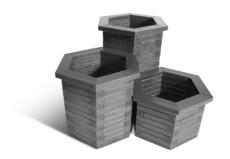

# **Hexagonal Planter**

| Available Heights | Inside Diameter | Outside Diameter | Weights |
|-------------------|-----------------|------------------|---------|
| 415mm             |                 |                  | 35kg    |
| 615mm             | 450mm           | 600mm            | 55kg    |
| 815mm             |                 | _                | 75kg    |