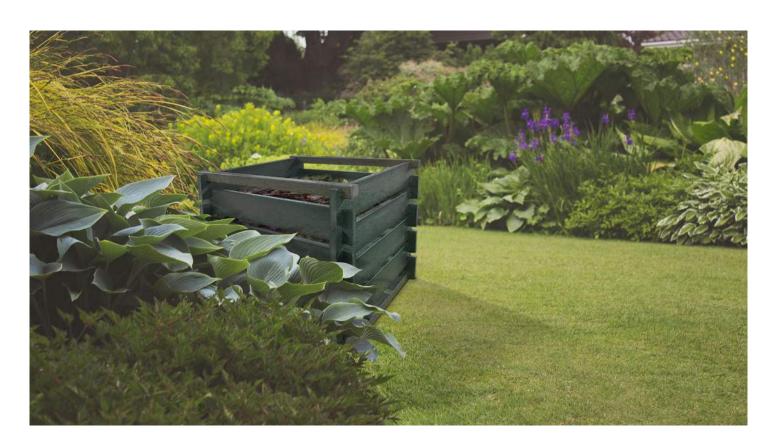

## **Compact Compost Bin**

Also available with lid.

| Height | Width  | Depth | Weight |
|--------|--------|-------|--------|
| 500mm  | 500mm  | 500mm | 92kg   |
| 500mm  | 1000mm | 500mm | 128kg  |
| 500mm  | 1500mm | 500mm | 165kg  |

## **Heavy Duty Compost Bin**

Also available with lid.

| Height | Width  | Depth | Weight |
|--------|--------|-------|--------|
| 800mm  | 835mm  | 750mm | 92kg   |
| 800mm  | 1627mm | 750mm | 156kg  |
| 800mm  | 2400mm | 750mm | 221kg  |

# **Compost Bin - Easy Assembly**

No tools required for assembly.

| Height | Width  | Depth | Weight |
|--------|--------|-------|--------|
| 800mm  | 900mm  | 900mm | 66kg   |
| 800mm  | 1800mm | 900mm | 130kg  |
| 800mm  | 2700mm | 900mm | 194kg  |
| 800mm  | 3600mm | 900mm | 265kg  |
| 800mm  | 4500mm | 900mm | 330kg  |