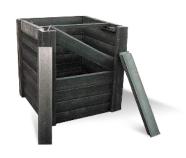

# **Compost Bin - Easy Assembly**

No tools required for assembly.

| Height | Width  | Depth | Weight |
|--------|--------|-------|--------|
| 800mm  | 900mm  | 900mm | 66kg   |
| 800mm  | 1800mm | 900mm | 130kg  |
| 800mm  | 2700mm | 900mm | 194kg  |
| 800mm  | 3600mm | 900mm | 265kg  |
| 800mm  | 4500mm | 900mm | 330kg  |