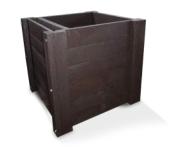

#### **Cube Planter**

| Height | Width | Depth | Weight |
|--------|-------|-------|--------|
| 600mm  | 600mm | 600mm | 60kg   |